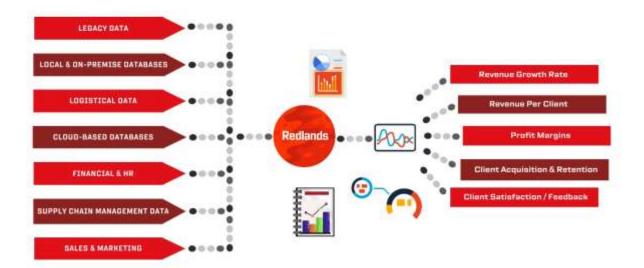

Every business comprises of several silos of data, for example; Supply Chain Management, Logistical Data, Client Data, Sales & Marketing, Financial & HR, Legacy Data, which is stored locally on-premise or in the cloud. By connecting and integrating data from multiple departments, it will enable insights that are not possible on their own.