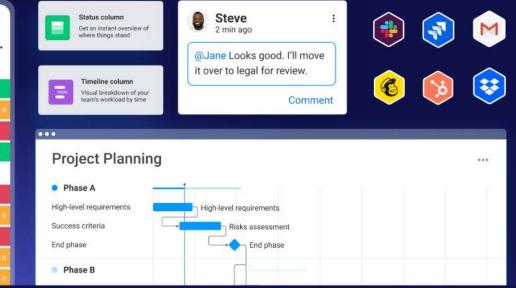

# Streamline all communication.

Keep all comments in the project environment so you spend less time chasing updates and more time supporting your team.

### Optimisations, automations and integrations

With our deep knowledge of both monday.com and your business needs, we craft bespoke automations, templates, boards, dashboards, views, widgets, and integrations with other tools within your business.