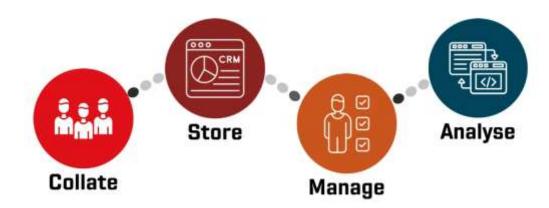

**Project Management:** A project can vary from small and simple, to large and complex taking many months if not years to complete. Project Management Software can help organisations to focus on task delegation, file sharing, collaboration, resource planning, time management, risk management, budget, and enhance communication. All these elements can enable a project to be completed on time and on budget. With performance tracking and progress monitoring aspects, this software will support the long-term business productivity.

**CRM**, **Sales**, **& Marketing:** a CRM platform enables the collation, storage, management and analysis of customer data. From the collation of customer contact details, through to the analysis of what, when, and how they buy they're preferred products and services. From tracking a customer through the sales pipeline, through to understanding their marketing and communication preferences. CRM systems have the ability to communicate on mass to a segmented audience and will generate business growth.

Human Resources: The benefits to using purpose built software to manage your human resource are many, including shift/time management, planned absences and sickness monitoring, with improved data storage and security. Other functionalities include; recruitment and onboarding processes, contract management, training and development, performance monitoring and evaluation, and payroll. Staff are also empowered with self-service functionality and enhanced company culture.