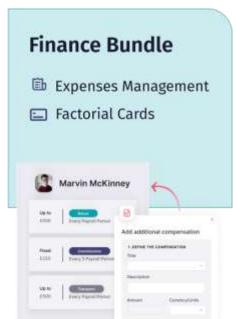

# We are proud Factorial partners, your go-to supplier for a digitalised and streamline HR process.

Try Factorial for FREE and purchase bundles that best suit your business needs.

### **Operations Bundle**

- 🔂 Time Off
- Time Tracking
- 🛱 Shift Management
- Payroll

### People Bundle

- **@** Recriutment
- Performance and Competencies
- 🟠 Engagement

Save time and money by automating your HR processes: time off, documents, reports, recruitment, performance, expenses & more!