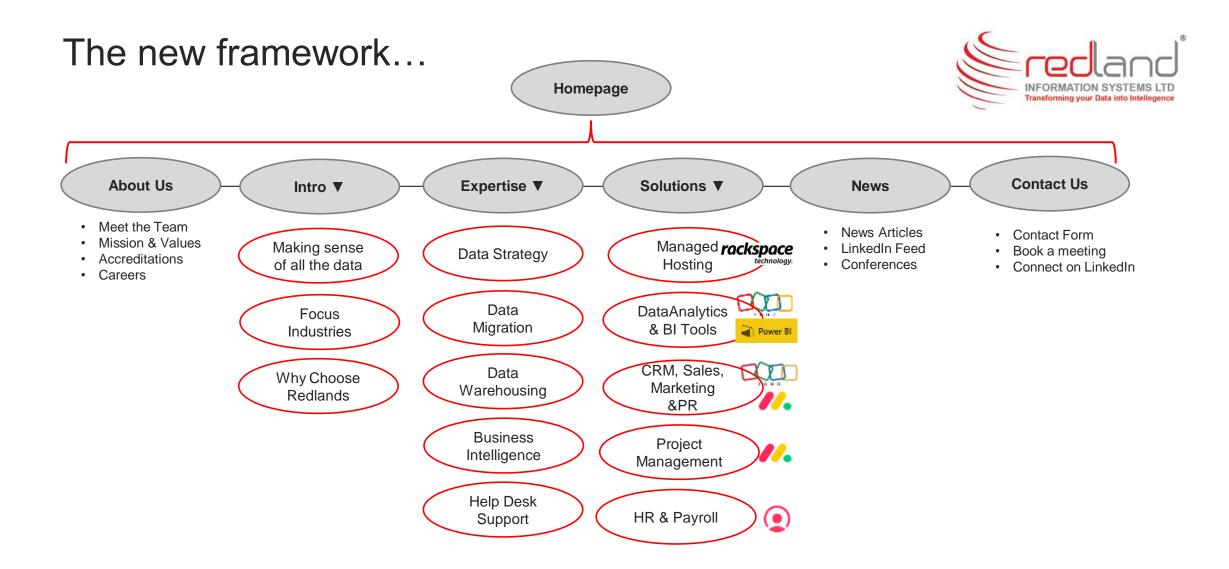

## Our logo and colour palette

REDLAND is embracing its name, and showing its affinity with planet Mars, a LAND that is RED! The theme aims to provide a memorable and characterful experience to prospective clients. The existing logo will have a new dimension (as seen above) the addition of a red planet. The colour palette has been chosen for the following reasons:

- BLUE; is the dominant colour in tech and a popular colour with both men and women.
- RED; is the colour of our existing logo and its in our name.
- ORANGE; reflects our friendliness, individuality, and confidence.
- Finally, BLACK font will be used on a WHITE background.

Grey #818285 RED #e40f1b **BURGUNDY #982724** Orange #d15f20 Blue #004d67 Navy #052d3e Black #000000 Meet 'Codey' our friendly astronaut, here to navigate visitors around the website. All astronauts are from