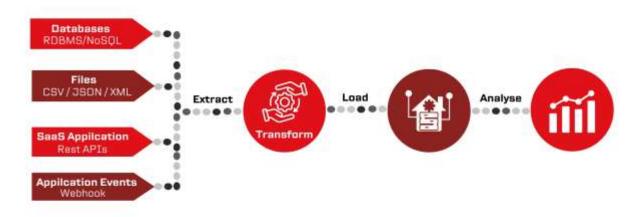

## Migrate your data into a repository to form a single source of truth

Our purpose built Data Warehouses will securely hold your data, allowing fast and efficient data extraction

Our Data Migration capabilities lever decades of experience through our well-trodden path of delivery success.

**Define, Gather, Assess, Plan:** The objective(s) of the migration will be defined and the necessary data gathered and assessed; it's location, format, complexity, quality and quantity. A plan will be formulated including timelines, risks and challenges.

**Data Cleansing:** The data is profiled; its format, characteristics, relationships, and dependencies, then cleansed by addressing inconsistencies, errors, or duplications.

**Data Mapping:** The data migration is mapped, with a clear pathway between the source / raw data and the target system; the Data Warehouse.

**Extract, Transform & Load:** The data is extracted from the source using appropriate tools or scripts, it is transformed or converted into the format required, then loaded into the data warehouse awaiting analytical processing.

**Validation & Testing:** Data validation ensures the migrated data meets quality and integrity requirements, followed by functional, performance & user acceptance testing.

**Monitor, Audit & Maintain:** The data is monitored to verify the successful migration and is accessible as planned in the target system.