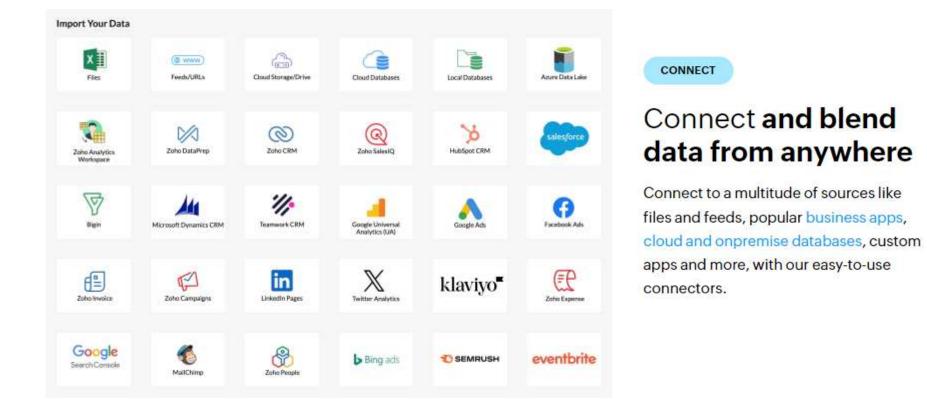

## Meet Zoho, a modern Self-service BI and Analytics Platform

Zoho Analytics helps business users connect, prepare and analyse their data, create stunning data visualisations, and discover hidden insights, all within minutes.

We are proud Zoho partners, your certified experts, transforming data into insights and actions in minutes.

About Us Ir

🐛 01246 887 877 🛛 🖬 info@redlandis.co.uk

News Contact Us

Turn raw data into insightful reports and dashboards. Track your key business metrics, see longtime trends, identify outliers and predict the future.