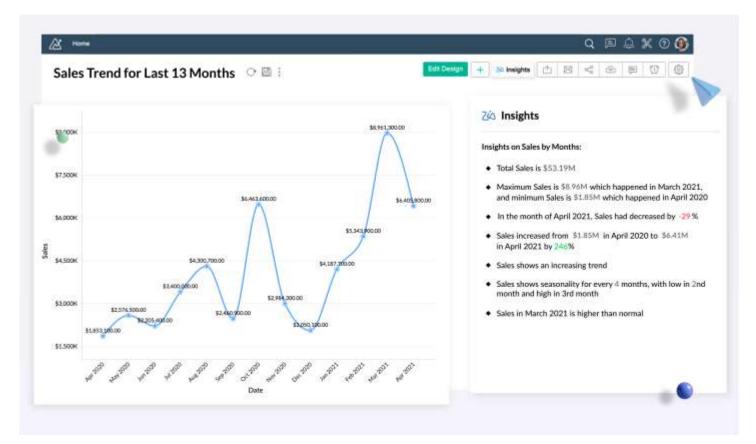

## Meet Zoho, a modern Self-service BI and Analytics Platform

Zoho Analytics helps business users connect, prepare and analyse their data, create stunning data visualisations, and discover hidden insights, all within minutes.

We are proud Zoho partners, your certified experts, transforming data into insights and actions in minutes.

About Us Ir

🐛 01246 887 877 🛛 🖬 info@redlandis.co.uk

News Contact Us

Turn raw data into insightful reports and dashboards. Track your key business metrics, see longtime trends, identify outliers and predict the future.