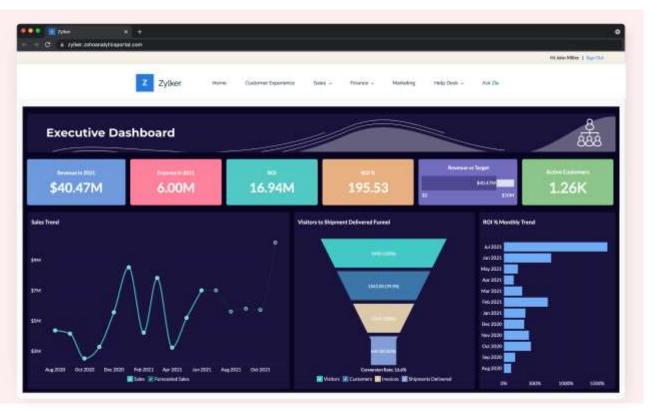

## Meet POWER BI, uncover powerful insights and turn them into impact

Do more with less using an end-to-end BI platform to create a single source of truth, uncover more powerful insights, and translate them into impact.

### We are proud Power BI partners, your certified experts

Turn your data into visuals with advanced data-analysis tools, AI capabilities, and a user-friendly report-creation tool Data Analytics & BI Tools

Expertise -

Solutions - News Contact Us

With Microsoft Power BI solution, you can visualise data, create immersive reports and can share the same across their organisation to strengthen everyone with productive decision-making capabilities.

Microsoft Power BI, offer a unified, scalable platform for self-service and enterprise business intelligence (BI). Connect to and visualise any data, and seamlessly infuse the visuals into the apps you use every day.