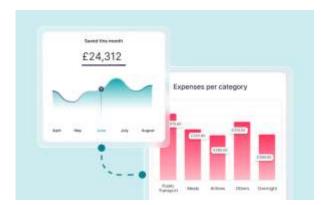

### **Reports & Analyses**

Using Factorial's reports is easy. Create customised reports or use pre-defined ones to build your dashboard and get access to realtime information about your employees, such as headcount, average salaries, team growth and much more.

### People Bundle

- **@** Recriutment
- Performance and Competencies
- 🟠 Engagement

Save time and money by automating your HR processes: time off, documents, reports, recruitment, performance, expenses & more!