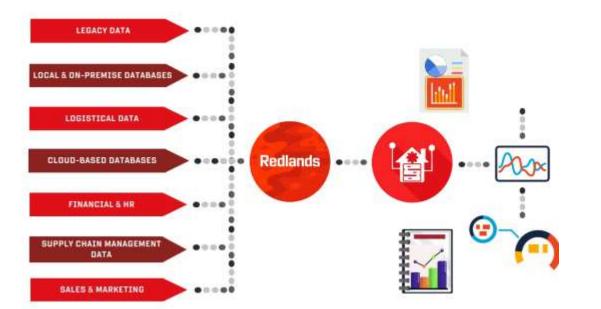

Every business comprises of several silos of data, for example; Supply Chain Management, Logistical Data, Client Data, Sales & Marketing, Financial & HR, Legacy Data, which is stored locally on-premise or in the cloud. By connecting and integrating data from multiple departments, it will enable insights that are not possible on their own.

Put simply, we transform your data into intelligence, from planning & logistics, through to forecasting and budgets, enabling you to make faster and smarter decisions about how to strategically move forward. We bring data from across your business systems into one place. One source of truth, providing one holistic view.