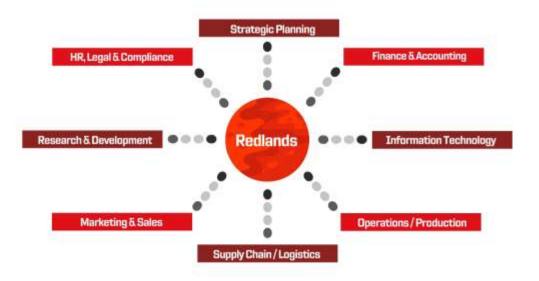

Businesses measure themselves by profit and loss, challenges and successes, and for any business to grow, it has to 'make sense of all the data'. This enables a business to discover emerging trends and meaningful insights, and to establish what is working well and where or when to change direction.

Every business comprises of several silos of data, for example; Supply Chain Management, Logistical Data, Client Data, Sales & Marketing, Financial & HR, Legacy Data, which is stored locally on-premise or in the cloud. By connecting and integrating data from multiple departments, it will enable insights that are not possible on their own.