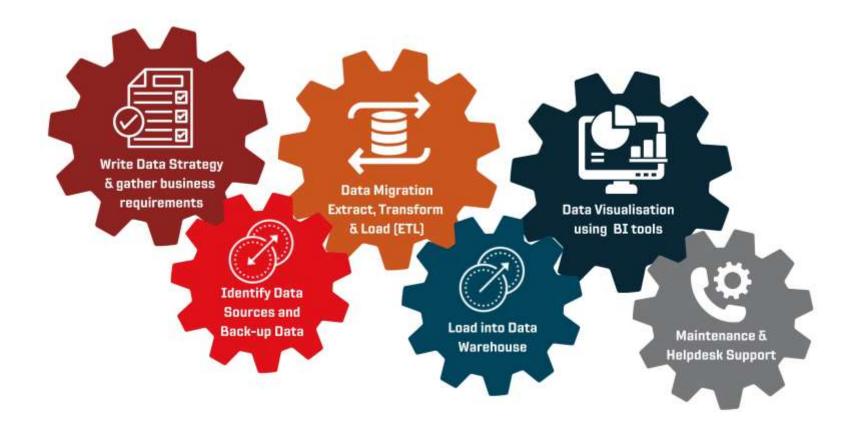

The team at Redland Information Systems can provide consultancy on a variety of topics, and provide support for the adoption of the tools and technologies provided, via our training and helpdesk service. Image: Sequirements: define the strategic goals and establish the KPI'sImage: Sequirements: identify the data source and map the existing architectureImage: Data Assessment: identify the data source and map the existing architectureImage: Data Literacy: assess the organisational structure, skills and learning requirementsImage: Data Storage: choose a data storage solution and migrate the dataImage: Data Tools: choose the data visualisation technology and the user experienceImage: Data Governance: ensure robust processes, polices and procedures are in place