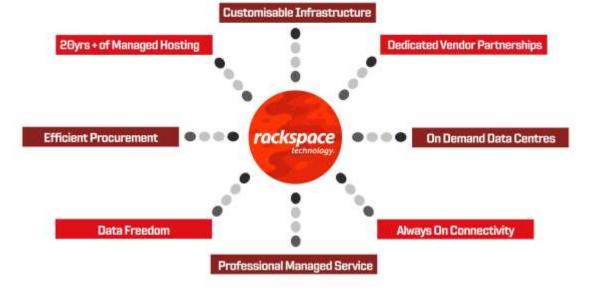

### Why Rackspace Technology?

Rackspace Technology is a leading global provider of public, private and hybrid cloud platforms. We choose it because ....

- **Customisable Infrastructure,** built to scale quickly to meet customers' needs, Rackspace can rapidly scale the hosted environment to meet planned and unplanned requirements, scaling on demand.
- **On Demand Data Centers,** offering a high availability and high performance network, with multiple built-in redundancies and numerous vendor partnerships. Rackspace ensures the data you need is available whenever you need it.
- Data Backup, providing flexible and resilient backup solutions for your data so that should any of the hardware fail critical information can be restored without complications.
- **Data Security**, ensuring maximum protection for your data by • covering physical, operational and system security.
- Leading Hosting Provider, recognized by Gartner and Microsoft as an industry leader, with over 20yrs+ experience.