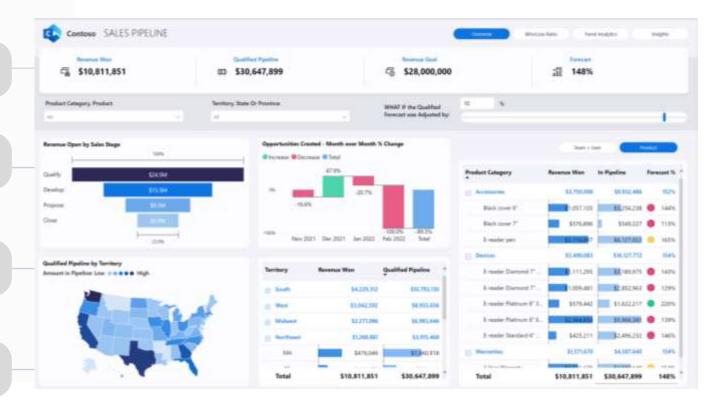

**CRM**, **Sales**, **& Marketing:** a CRM platform enables the collation, storage, management and analysis of customer data. From the collation of customer contact details, through to the analysis of what, when, and how they buy they're preferred products and services. From tracking a customer through the sales pipeline, through to understanding their marketing and communication preferences. CRM systems have the ability to communicate on mass to a segmented audience and will generate business growth.

# **Customer Relationship** Management systems that support business growth

Providing all the tools you need to collate, store, manage and analyse customer data. Enabling interactions to retain customers and drive revenue

Zoho CRM is for businesses of all sizes, from mid-scale to large enterprises. Key features include; contact management, sales funnels, pipeline management, workflow automation, Alpowered conversational assistant, task management, managing marketing campaigns, sales forecasting, customer support & service, inventory management, reporting & analytics, and seamlessly integrating with 500+ popular business apps in a single business system.

Engage with your customers through the right channel at the right time and with the right message. With Zoho CRM you can harness the power of omni-channel presence, segmentation, KPIs, predictive intelligence, and more to deliver personalized experiences that breed customer loyalty.