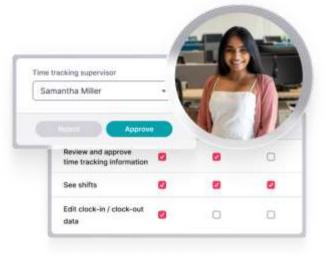

### **Operations Bundle**

- 🔂 Time Off
- Time Tracking
- 🛱 Shift Management
- Payroll

### **Notifications & Authorisations**

We understand that every organsaiton has its own roles and every role has its own function. By customsing permissions and notifications, you can choose who can see what and who should receive certain notifications.