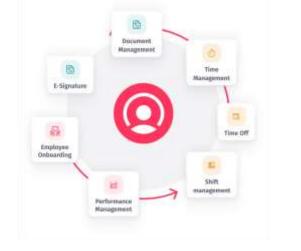

### People Bundle

- **@** Recriutment
- Performance and Competencies
- 🟠 Engagement

Save time and money by automating your HR processes: time off, documents, reports, recruitment, performance, expenses & more!

### Task Management and Workflows

Give new employees the experience they deserve, by creating an onboarding process with automated workflows. You can assign tasks to new team members and stakeholders to ensure their first week foes as smoothly as possible.

### **Notifications & Authorisations**

We understand that every organsaiton has its own roles and every role has its own function. By customsing permissions and notifications, you can choose who can see what and who should receive certain notifications.

### **Reports & Analyses**

Using Factorial's reports is easy. Create customised reports or use pre-defined ones to build your dashboard and get access to realtime information about your employees, such as headcount, average salaries, team growth and much more.

### **Employee Portal**

Save time by giving your team the autonomy to manage their own information, share it with colleagues and have access to the company's organisational chart.

### **Documents & Contracts**

You have access to a directory for storing and sharing all HR documents, from contracts to pay slips.

\_\_\_\_\_

### **E-Signature**

Forget pen and paper. Why not switch to Factorial's electronical signature? Not only is it good for the environment, it also saves you headaches and hours of printing and scanning.

© 2011~2022 Redland Information Systems. Company Number 7520551 VAT Registration Number: 107109253